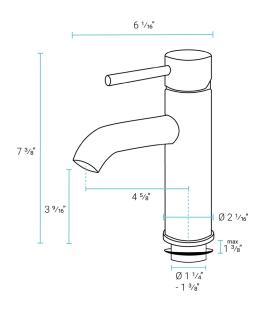

## Specifications:

- N.W: 3.46 lb.

- L: 6 <sup>1</sup>/<sub>16</sub>" x W: 2 <sup>1</sup>/<sub>16</sub>" x H: 7 <sup>3</sup>/<sub>8</sub>"