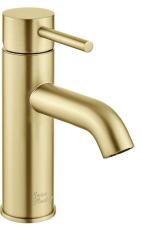

# **lvy** Bathroom Faucet SM-BF60BG

### Colors & Finishes:

- Chrome: SM-BF60C
- Brushed Nickel: SM-BF60BN
- III Brushed Gold: SM-BF60BG
- Matte Black: SM-BF60MB
- Oil Rubbed Bronze: SM-BF600R